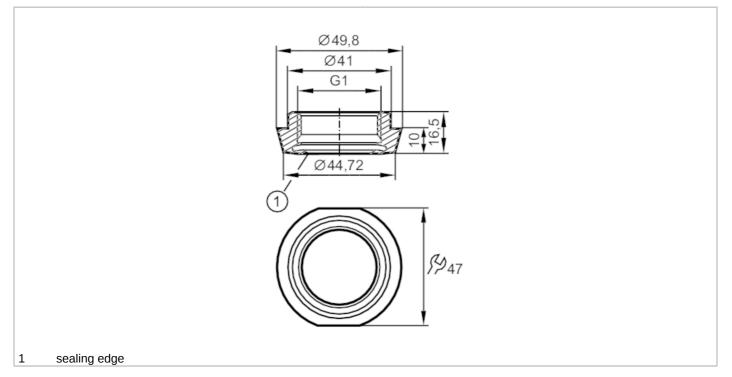

## Process adapter hygienic pipe fitting

ADAPT IFM-DIN11851 DN32/1.25"

## EC 1935/2004 FCM

| Application                              |       |                                                                                                               |
|------------------------------------------|-------|---------------------------------------------------------------------------------------------------------------|
| Pressure rating                          | [bar] | 40                                                                                                            |
| Tests / approvals                        |       |                                                                                                               |
| Pressure Equipment Directive             |       | A possible classification to PED depends on the application and has to be carried out by the user / operator. |
| Safety instructions                      |       | The compatibility between medium and product material has to be checked in all applications.                  |
| Mechanical data                          |       |                                                                                                               |
| Weight                                   | [g]   | 136                                                                                                           |
| Materials (wetted parts)                 |       | stainless steel (1.4435 / 316L) ; surface characteristics : Ra<0,4 / Rz 4                                     |
| Sensor connection                        |       | G 1 internal thread Aseptoflex Vario                                                                          |
| Process connection                       |       | hygienic pipe fitting DN32 (1,25") DIN 11851                                                                  |
| Sealing                                  |       | metal to metal                                                                                                |
| Hygienic equipment class to<br>DIN 11866 |       | H4                                                                                                            |
| Remarks                                  |       |                                                                                                               |
| Pack quantity                            |       | 1 pcs.                                                                                                        |