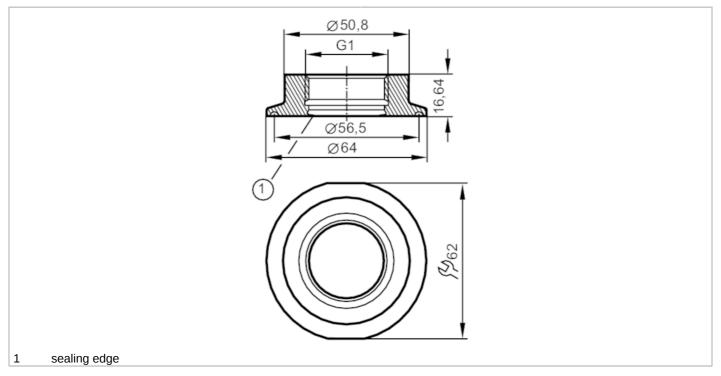

## CRN EC 1935/2004 FCM

| Application                              |       |                                                                                                               |
|------------------------------------------|-------|---------------------------------------------------------------------------------------------------------------|
| Pressure rating                          | [bar] | 16                                                                                                            |
| MAWP (for applications according to CRN) | [bar] | 16                                                                                                            |
| Tests / approvals                        |       |                                                                                                               |
| Pressure Equipment Directiv              | ve    | A possible classification to PED depends on the application and has to be carried out by the user / operator. |
| Safety instructions                      |       | The compatibility between medium and product material has to be checked in all applications.                  |
| Mechanical data                          |       |                                                                                                               |
| Weight                                   | [g]   | 231                                                                                                           |
| Materials (wetted parts)                 |       | stainless steel (1.4435 / 316L) ; surface characteristics : Ra<0,4 / Rz 4                                     |
| Sensor connection                        |       | G 1 internal thread Aseptoflex Vario                                                                          |
| Process connection                       |       | Clamp DN50 (2") DIN 32676 (ISO 2852)                                                                          |
| Sealing                                  |       | metal to metal                                                                                                |
| Hygienic equipment class to<br>DIN 11866 | )     | H4                                                                                                            |
| Remarks                                  |       |                                                                                                               |
| Pack quantity                            |       | 1 pcs.                                                                                                        |
|                                          |       |                                                                                                               |