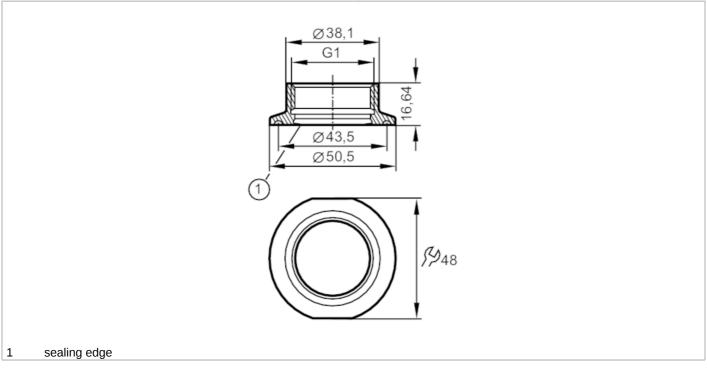

## CRN EC 1935/2004 FCM FDA

| Application                              |       |                                                                                                               |
|------------------------------------------|-------|---------------------------------------------------------------------------------------------------------------|
| Pressure rating                          | [bar] | 16                                                                                                            |
| MAWP (for applications according to CRN) | [bar] | 16                                                                                                            |
| Tests / approvals                        |       |                                                                                                               |
| Pressure Equipment Directive             | 9     | A possible classification to PED depends on the application and has to be carried out by the user / operator. |
| Safety instructions                      |       | The compatibility between medium and product material has to be checked in all applications.                  |
| Mechanical data                          |       |                                                                                                               |
| Weight                                   | [g]   | 101                                                                                                           |
| Materials (wetted parts)                 |       | stainless steel (1.4435 / 316L); surface characteristics: Ra<0,4 / Rz 4                                       |
| Sensor connection                        |       | G 1 internal thread Aseptoflex Vario                                                                          |
| Process connection                       |       | Clamp DN25DN40 (11,5") DIN 32676 (ISO 2852)                                                                   |
| Sealing                                  |       | metal to metal                                                                                                |
| Hygienic equipment class to DIN 11866    |       | H4                                                                                                            |
| Remarks                                  |       |                                                                                                               |
| Pack quantity                            |       | 1 pcs.                                                                                                        |