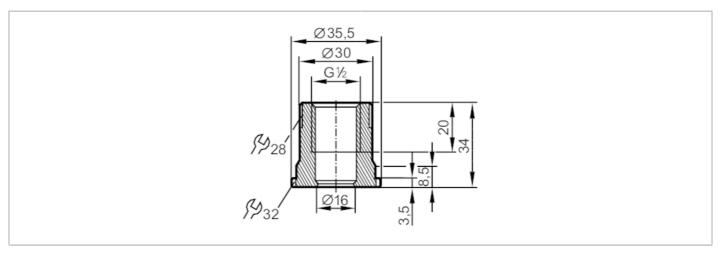

## E33430

## Process adapter for SMS pipe fitting

ADAPT G1/2-SMS DN25

## EC 1935/2004 EHEDG Tested FCM

| Application                                       |       |                                                                                                               |
|---------------------------------------------------|-------|---------------------------------------------------------------------------------------------------------------|
| Pressure rating                                   | [bar] | 40                                                                                                            |
| Tests / approvals                                 |       |                                                                                                               |
| Pressure Equipment Directive                      | ;     | A possible classification to PED depends on the application and has to be carried out by the user / operator. |
| Safety instructions                               |       | The compatibility between medium and product material has to be checked in all applications.                  |
| Mechanical data                                   |       |                                                                                                               |
| Weight                                            | [g]   | 175                                                                                                           |
| Materials                                         |       | stainless steel (1.4435 / 316L)                                                                               |
| Sensor connection                                 |       | G 1/2 sealing cone                                                                                            |
| Process connection                                |       | SMS pipe fitting DN25                                                                                         |
| Surface characteristics Ra/Rz of the wetted parts |       | 0.4 / 4                                                                                                       |
| Remarks                                           |       |                                                                                                               |
| Pack quantity                                     |       | 1 pcs.                                                                                                        |