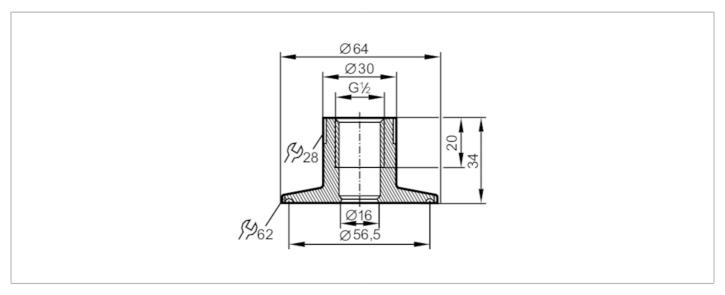

## E33402

## **Process adapter Tri-Clamp**

## CRN EC 1935/2004 EHEDG Tested FCM FDA

| A 12 A                                            |           |                                                                                                               |
|---------------------------------------------------|-----------|---------------------------------------------------------------------------------------------------------------|
| Application                                       | [le e vi] |                                                                                                               |
| Pressure rating                                   | [bar]     | 16                                                                                                            |
| MAWP (for applications according to CRN)          | [bar]     | 16                                                                                                            |
| Tests / approvals                                 |           |                                                                                                               |
| Pressure Equipment Directive                      |           | A possible classification to PED depends on the application and has to be carried out by the user / operator. |
| Safety instructions                               |           | The compatibility between medium and product material has to be checked in all applications.                  |
| Mechanical data                                   |           |                                                                                                               |
| Weight                                            | [g]       | 269                                                                                                           |
| Materials                                         |           | stainless steel (1.4435 / 316L)                                                                               |
| Sensor connection                                 |           | G 1/2 sealing cone                                                                                            |
| Process connection                                |           | Clamp DN50 (2") DIN 32676 (ISO 2852)                                                                          |
| Surface characteristics Ra/Rz of the wetted parts |           | 0.4 / 4                                                                                                       |
| Remarks                                           |           |                                                                                                               |
| Pack quantity                                     |           | 1 pcs.                                                                                                        |