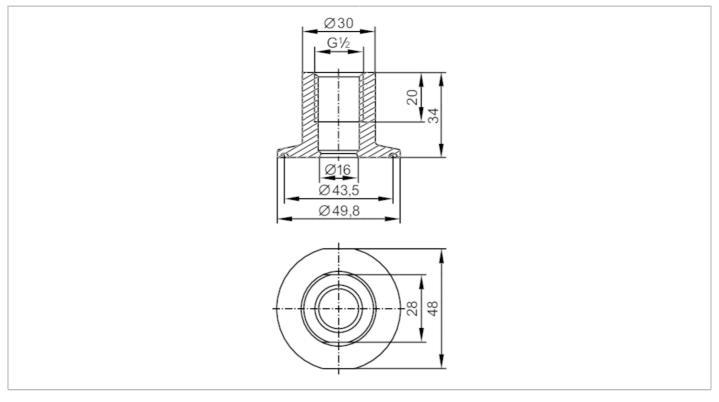

## **Process adapter Tri-Clamp**

ADAPT G1/2-CLAMP DIN32676/1

## CRN EC 1935/2004 EHEDG Tested FCM FDA

| Application                                       |       |                                                                                                               |
|---------------------------------------------------|-------|---------------------------------------------------------------------------------------------------------------|
| Pressure rating                                   | [bar] | 25                                                                                                            |
| MAWP (for applications according to CRN)          | [bar] | 25                                                                                                            |
| Tests / approvals                                 |       |                                                                                                               |
| Pressure Equipment Directive                      | ve    | A possible classification to PED depends on the application and has to be carried out by the user / operator. |
| Safety instructions                               |       | The compatibility between medium and product material has to be checked in all applications.                  |
| Mechanical data                                   |       |                                                                                                               |
| Weight                                            | [g]   | 204.5                                                                                                         |
| Materials                                         |       | stainless steel (1.4435 / 316L)                                                                               |
| Sensor connection                                 |       | G 1/2 sealing cone                                                                                            |
| Process connection                                |       | Clamp DN25DN40 (11,5") DIN 32676 (ISO 2852)                                                                   |
| Surface characteristics Ra/Rz of the wetted parts |       | 0.4 / 4                                                                                                       |
| Remarks                                           |       |                                                                                                               |
| Pack quantity                                     |       | 1 pcs.                                                                                                        |