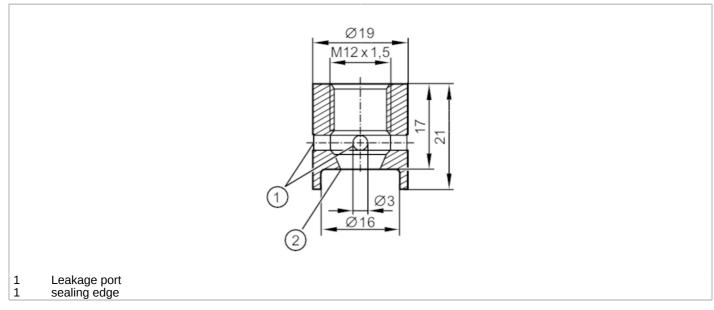

## EC 1935/2004 EHEDG Certified

| Application               |       |                                                                                                               |
|---------------------------|-------|---------------------------------------------------------------------------------------------------------------|
| Design                    |       | with leakage port                                                                                             |
| Medium temperature        | [°C]  | < 250                                                                                                         |
| Pressure rating           | [bar] | 50                                                                                                            |
| Tests / approvals         |       |                                                                                                               |
| Pressure Equipment Direct | tive  | A possible classification to PED depends on the application and has to be carried out by the user / operator. |
| Safety instructions       |       | The compatibility between medium and product material has to be checked in all applications.                  |
| Mechanical data           |       |                                                                                                               |
| Weight                    | [9]   | 32.35                                                                                                         |
| Materials                 |       | stainless steel (1.4404 / 316L)                                                                               |
| Tightening torque         | [Nm]  | 520                                                                                                           |
| Sensor connection         |       | M12 x 1,5 sealing cone                                                                                        |
| Process connection        |       | welding adapter Ø 19 mm                                                                                       |
| Remarks                   |       |                                                                                                               |
| Pack quantity             |       | 1 pcs.                                                                                                        |