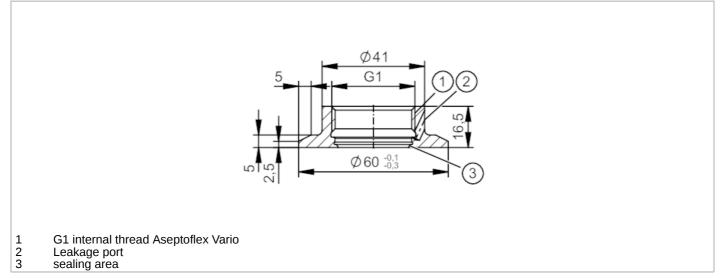

## Welding adapter for process sensors

WELDING ADAPT D60/G1 LEAK PORT

## **EHEDG** Certified

| Application                  |                                                                                                               |
|------------------------------|---------------------------------------------------------------------------------------------------------------|
| Design                       | with leakage port                                                                                             |
| Installation                 | for thin wall thicknesses                                                                                     |
| Pressure rating [ba          | r] 25                                                                                                         |
| Note on pressure rating      | for the connection sensor - adapter                                                                           |
| Tests / approvals            |                                                                                                               |
| Pressure Equipment Directive | A possible classification to PED depends on the application and has to be carried out by the user / operator. |
| Safety instructions          | The compatibility between medium and product material has to be checked in all applications.                  |
| Mechanical data              |                                                                                                               |
| Weight                       | g] 156                                                                                                        |
| Materials (wetted parts)     | stainless steel (1.4435 / 316L); surface characteristics: Ra<0,4 / Rz 4                                       |
| Sensor connection            | G 1 internal thread Aseptoflex Vario                                                                          |
| Process connection           | welding adapter Ø 60 mm                                                                                       |
| Sealing                      | Gasket                                                                                                        |
| Аксесуари                    |                                                                                                               |
| Items supplied               | O-ring: 1 x 24 x 2, EPDM, FDA compliant, E30054                                                               |
| Accessories (optional)       | O-ring: 1 x 24 x 2, FKM, FDA compliant, E30123                                                                |
| Remarks                      |                                                                                                               |
| Pack quantity                | 1 pcs.                                                                                                        |