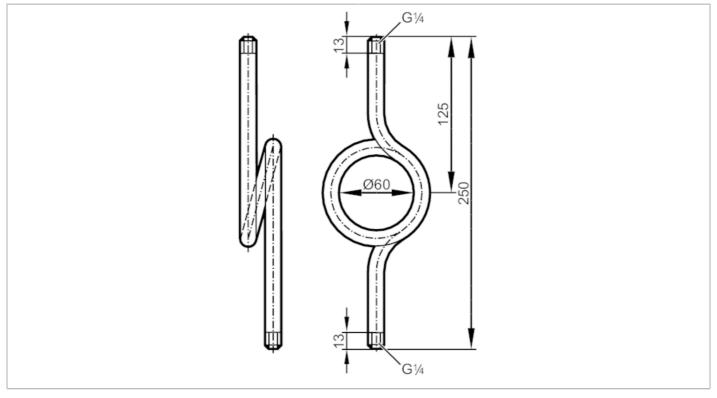

# E30140

## Siphon

SIPHON TUBE G1/4

| Application                         |                                                                                                               |
|-------------------------------------|---------------------------------------------------------------------------------------------------------------|
| Application                         | for industrial applications                                                                                   |
| Media                               | liquids and gases                                                                                             |
| Tests / approvals                   |                                                                                                               |
| Pressure Equipment Directive        | A possible classification to PED depends on the application and has to be carried out by the user / operator. |
| Safety instructions                 | The compatibility between medium and product material has to be checked in all applications.                  |
| Mechanical data                     |                                                                                                               |
| Weight [g                           | 359.3                                                                                                         |
| Materials                           | steel (1.0345)                                                                                                |
| Sensor connection                   | G 1/4                                                                                                         |
| Process connection                  | G 1/4                                                                                                         |
| Remarks                             |                                                                                                               |
| Pack quantity                       | 1 pcs.                                                                                                        |
| Other data                          |                                                                                                               |
| medium: water, ambient tempera      | ire: 25 °C                                                                                                    |
| medium temperature in front of siph | n °C medium temperature behind siphon °C                                                                      |
| 85                                  | 35                                                                                                            |
| 150                                 | 50                                                                                                            |

## E30140

### Siphon

SIPHON TUBE G1/4