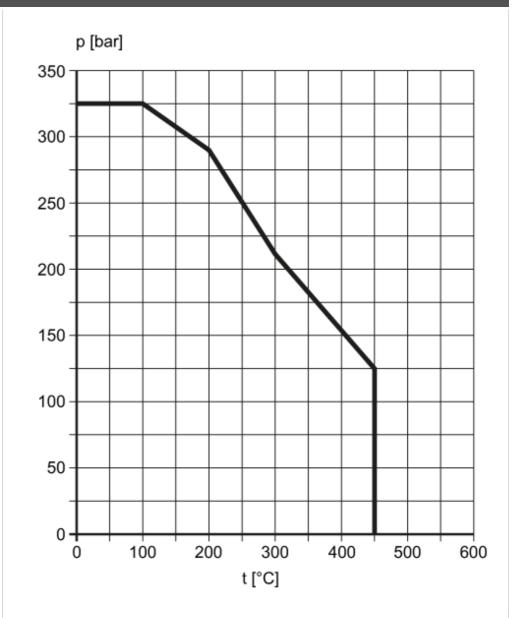

### Diagrams and graphs

Operating pressure

- p Operating pressure
- t operating temperature before the syphon