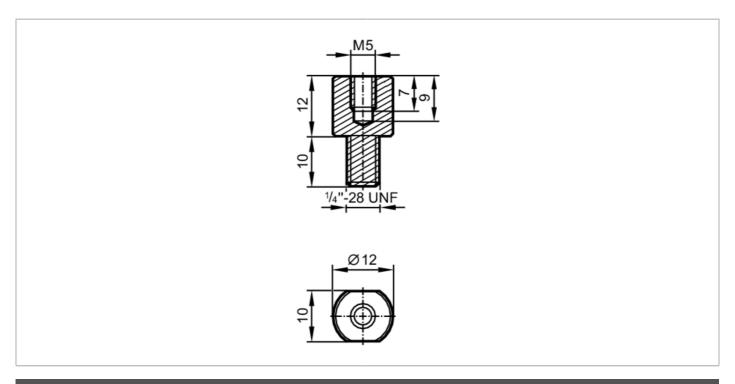

## Screw-in adapter for process sensors

| Tests / approvals            |     |                                                                                                               |
|------------------------------|-----|---------------------------------------------------------------------------------------------------------------|
| Pressure Equipment Directive |     | A possible classification to PED depends on the application and has to be carried out by the user / operator. |
| Safety instructions          |     | The compatibility between medium and product material has to be checked in all applications.                  |
| Mechanical data              |     |                                                                                                               |
| Weight                       | [g] | 108.5                                                                                                         |
| Materials                    |     | stainless steel (1.4305 / 303)                                                                                |
| Process connection           |     | threaded connection                                                                                           |
| Remarks                      |     |                                                                                                               |
| Pack quantity                |     | 10 pcs.                                                                                                       |