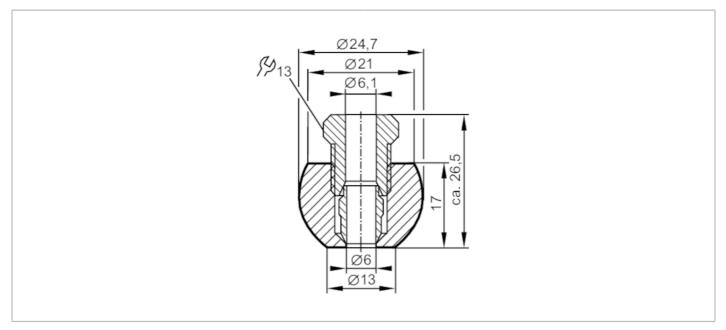

## Welding adapter for process sensors

| Application                  |       |                                                                                                               |
|------------------------------|-------|---------------------------------------------------------------------------------------------------------------|
| Design                       |       | for temperature sensors Ø 6 mm                                                                                |
| Installation                 |       | Clamp fitting                                                                                                 |
| Pressure rating              | [bar] | 160                                                                                                           |
| Tests / approvals            |       |                                                                                                               |
| Pressure Equipment Directive |       | A possible classification to PED depends on the application and has to be carried out by the user / operator. |
| Safety instructions          |       | The compatibility between medium and product material has to be checked in all applications.                  |
| Mechanical data              |       |                                                                                                               |
| Weight                       | [g]   | 63                                                                                                            |
| Materials                    |       | stainless steel (1.4404 / 316L)                                                                               |
| Sensor connection            |       | Ø 6 mm                                                                                                        |
| Process connection           |       | welding adapter Ø 24,7 mm                                                                                     |
| Remarks                      |       |                                                                                                               |
| Pack quantity                |       | 1 pcs.                                                                                                        |