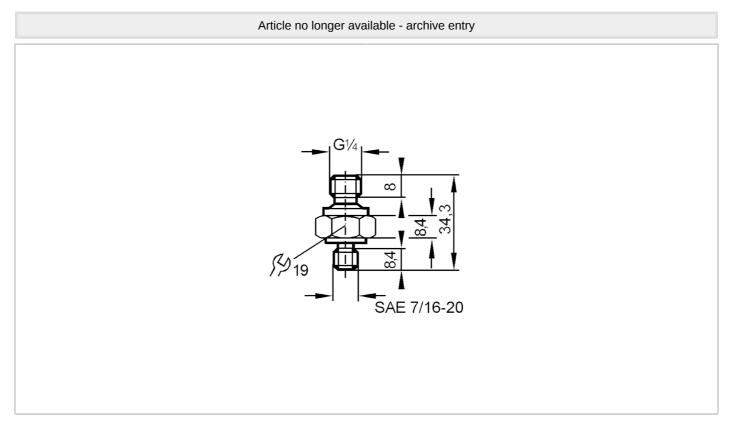

## Screw-in adapter for process sensors

| Application             |       |                                                                                                               |
|-------------------------|-------|---------------------------------------------------------------------------------------------------------------|
| Pressure rating         | [bar] | 800                                                                                                           |
| Tests / approvals       |       |                                                                                                               |
| Pressure Equipment Dire | ctive | A possible classification to PED depends on the application and has to be carried out by the user / operator. |
| Safety instructions     |       | The compatibility between medium and product material has to be checked in all applications.                  |
| Mechanical data         |       |                                                                                                               |
| Weight                  | [g]   | 45                                                                                                            |
| Materials               |       | stainless steel (316 / 1.4401); FKM                                                                           |
| Sensor connection       |       | G 1/4                                                                                                         |
| Process connection      |       | threaded connection SAE 7/16" - 20                                                                            |
| Remarks                 |       |                                                                                                               |
| Pack quantity           |       | 1 pcs.                                                                                                        |