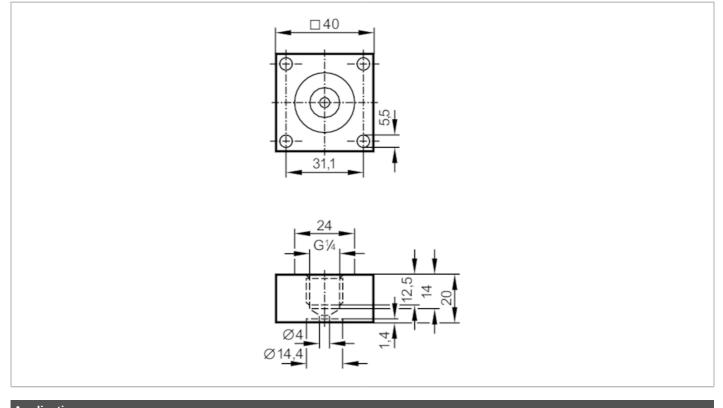

## Flange adapter for process sensors

FLANGE ADAPTER G1/4

| Application                 |       |                                                                                                               |
|-----------------------------|-------|---------------------------------------------------------------------------------------------------------------|
| Design                      |       | for pressure sensors PP7 / PK                                                                                 |
| Pressure rating             | [bar] | 600                                                                                                           |
| Tests / approvals           |       |                                                                                                               |
| Pressure Equipment Directiv | е     | A possible classification to PED depends on the application and has to be carried out by the user / operator. |
| Safety instructions         |       | The compatibility between medium and product material has to be checked in all applications.                  |
| Mechanical data             |       |                                                                                                               |
| Weight                      | [g]   | 243.2                                                                                                         |
| Materials                   |       | stainless steel (1.4305 / 303); O-ring: NBR                                                                   |
| Sensor connection           |       | G 1/4 external thread                                                                                         |
| Process connection          |       | flange                                                                                                        |
| Remarks                     |       |                                                                                                               |
| Pack quantity               |       | 1 pcs.                                                                                                        |