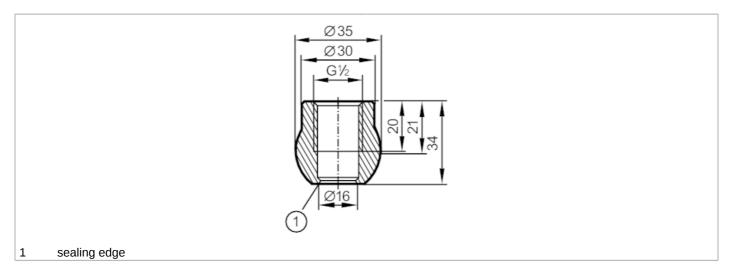

## EC 1935/2004 EHEDG Tested FCM

| Application                  |                                                                                                               |
|------------------------------|---------------------------------------------------------------------------------------------------------------|
| Pressure rating [ba          | ar] 50                                                                                                        |
| Note on pressure rating      | for the connection sensor - adapter                                                                           |
| Tests / approvals            |                                                                                                               |
| Pressure Equipment Directive | A possible classification to PED depends on the application and has to be carried out by the user / operator. |
| Safety instructions          | The compatibility between medium and product material has to be checked in all applications.                  |
| Mechanical data              |                                                                                                               |
| Weight                       | g] 164.5                                                                                                      |
| Materials                    | stainless steel (1.4435 / 316L)                                                                               |
| Sensor connection            | G 1/2 sealing cone                                                                                            |
| Process connection           | welding adapter Ø 35 mm                                                                                       |
| Remarks                      |                                                                                                               |
| Pack quantity                | 1 pcs.                                                                                                        |