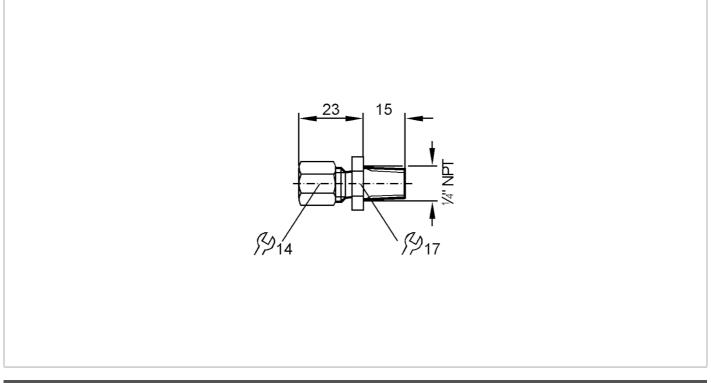

## **Progressive ring fitting**

PROGRESSIVE RG FITTING D6 NPT

| Application             |        |                                                                                                               |
|-------------------------|--------|---------------------------------------------------------------------------------------------------------------|
| Installation            |        | Progressive ring fitting                                                                                      |
| Pressure rating         | [bar]  | 50                                                                                                            |
| Tests / approvals       |        |                                                                                                               |
| Pressure Equipment Dire | ective | A possible classification to PED depends on the application and has to be carried out by the user / operator. |
| Safety instructions     |        | The compatibility between medium and product material has to be checked in all applications.                  |
| Mechanical data         |        |                                                                                                               |
| Weight                  | [g]    | 42.5                                                                                                          |
| Materials               |        | stainless steel (1.4571/316Ti )                                                                               |
| Sensor connection       |        | Ø 6 mm                                                                                                        |
| Process connection      |        | threaded connection 1/4" NPT                                                                                  |
| Remarks                 |        |                                                                                                               |
| Pack quantity           |        | 1 pcs.                                                                                                        |