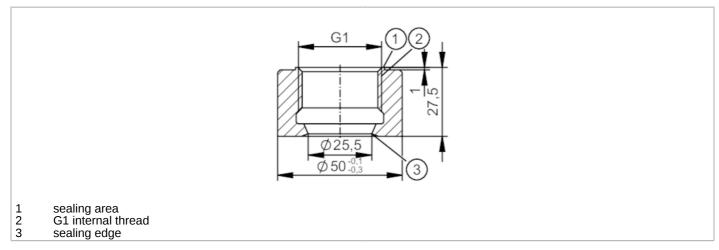

## CRN EC 1935/2004 EHEDG Tested FCM FDA

| Application                              |       |                                                                                                               |
|------------------------------------------|-------|---------------------------------------------------------------------------------------------------------------|
| Pressure rating                          | [bar] | 150                                                                                                           |
| Note on pressure rating                  |       | for the connection sensor - adapter                                                                           |
| MAWP (for applications according to CRN) | [bar] | 150                                                                                                           |
| Tests / approvals                        |       |                                                                                                               |
| Pressure Equipment Directive             | ve    | A possible classification to PED depends on the application and has to be carried out by the user / operator. |
| Safety instructions                      |       | The compatibility between medium and product material has to be checked in all applications.                  |
| Mechanical data                          |       |                                                                                                               |
| Weight                                   | [g]   | 300                                                                                                           |
| Materials (wetted parts)                 |       | stainless steel (1.4404 / 316L) ; surface characteristics : Ra<0,4 / Rz 4                                     |
| Sensor connection                        |       | G 1 sealing cone                                                                                              |
| Process connection                       |       | welding adapter Ø 50 mm                                                                                       |
| Remarks                                  |       |                                                                                                               |
| Pack quantity                            |       | 1 pcs.                                                                                                        |