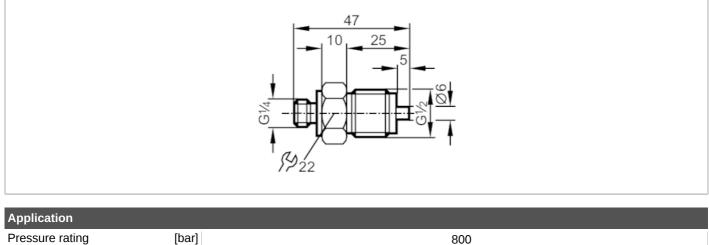

## Screw-in adapter for process sensors

ADAPT G1/4A-G1/2A V4A

| Pressure rating              | lbarj | 800                                                                                                           |
|------------------------------|-------|---------------------------------------------------------------------------------------------------------------|
| Tests / approvals            |       |                                                                                                               |
| Pressure Equipment Directive |       | A possible classification to PED depends on the application and has to be carried out by the user / operator. |
| Safety instructions          |       | The compatibility between medium and product material has to be checked in all applications.                  |
| Mechanical data              |       |                                                                                                               |
| Weight                       | [g]   | 91.5                                                                                                          |
| Materials                    |       | stainless steel (1.4404 / 316L); FKM                                                                          |
| Sensor connection            |       | G 1/4                                                                                                         |
| Process connection           |       | threaded connection G 1/2                                                                                     |
| Remarks                      |       |                                                                                                               |
| Pack quantity                |       | 1 pcs.                                                                                                        |