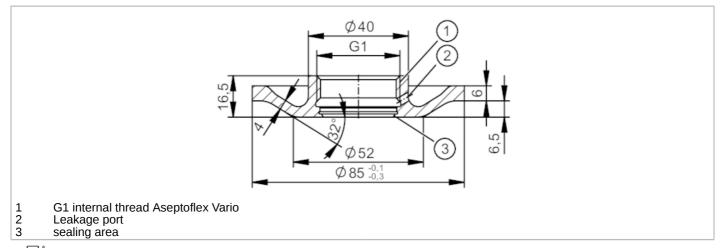

## EC 1935/2004 EHEDG Certified

|       | with leakage port                                                                                             |
|-------|---------------------------------------------------------------------------------------------------------------|
|       | for thick wall thicknesses and for unfavourable<br>welding conditions; для дна та стінки резервуара           |
| [bar] | 16                                                                                                            |
|       | for the connection sensor - adapter                                                                           |
|       |                                                                                                               |
| tive  | A possible classification to PED depends on the application and has to be carried out by the user / operator. |
|       | The compatibility between medium and product material has to be checked in all applications.                  |
|       |                                                                                                               |
| [g]   | 289.7                                                                                                         |
|       | stainless steel (1.4435 / 316L) ; surface characteristics : Ra<0,4 / R                                        |
|       | G 1 internal thread Aseptoflex Vario                                                                          |
|       | welding adapter Ø 85 mm                                                                                       |
|       | Gasket                                                                                                        |
|       |                                                                                                               |
|       | O-ring: 1 x 24 x 2, EPDM, E30054                                                                              |
|       | O-ring: 1 x 24 x 2, FKM, E30123                                                                               |
|       |                                                                                                               |
|       | 1 pcs.                                                                                                        |
|       | tive                                                                                                          |