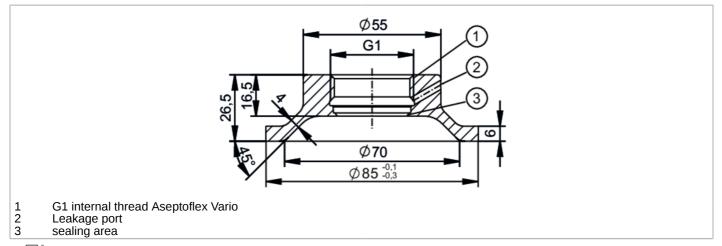

## EC 1935/2004 EHEDG Certified

| Application                  |       |                                                                                                               |
|------------------------------|-------|---------------------------------------------------------------------------------------------------------------|
| Design                       |       | with leakage port                                                                                             |
| Installation                 |       | for thick wall thicknesses and for unfavourable welding conditions; для верху та стінки резервуара            |
| Pressure rating              | [bar] | 16                                                                                                            |
| Note on pressure rating      |       | for the connection sensor - adapter                                                                           |
| Tests / approvals            |       |                                                                                                               |
| Pressure Equipment Directive |       | A possible classification to PED depends on the application and has to be carried out by the user / operator. |
| Safety instructions          |       | The compatibility between medium and product material has to be checked in all applications.                  |
| Mechanical data              |       |                                                                                                               |
| Weight                       | [g]   | 407                                                                                                           |
| Materials (wetted parts)     |       | stainless steel (1.4435 / 316L) ; surface characteristics : Ra<0,4 / R                                        |
| Sensor connection            |       | G 1 internal thread Aseptoflex Vario                                                                          |
| Process connection           |       | welding adapter Ø 85 mm                                                                                       |
| Sealing                      |       | Gasket                                                                                                        |
| Аксесуари                    |       |                                                                                                               |
| Items supplied               |       | O-ring: 1 x 24 x 2, EPDM, E30054                                                                              |
| Accessories (optional)       |       | O-ring: 1 x 24 x 2, FKM, E30123                                                                               |
| Remarks                      |       |                                                                                                               |
| Pack quantity                |       | 1 pcs.                                                                                                        |
|                              |       |                                                                                                               |