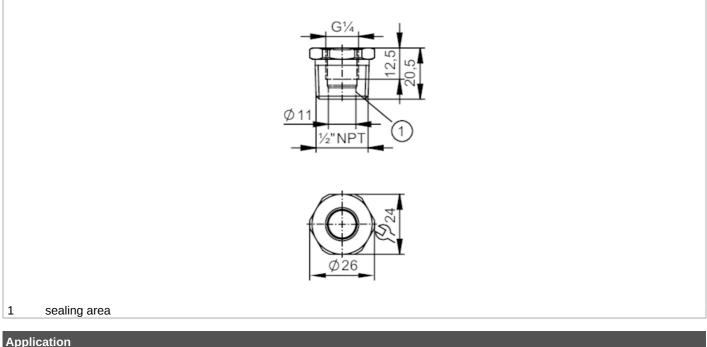

## Screw-in adapter for process sensors

ADAPT G1/4 / 1/2NPT

| Application             |       |                                                                                                               |
|-------------------------|-------|---------------------------------------------------------------------------------------------------------------|
| Pressure rating         | [bar] | 400                                                                                                           |
| Tests / approvals       |       |                                                                                                               |
| Pressure Equipment Dire | ctive | A possible classification to PED depends on the application and has to be carried out by the user / operator. |
| Safety instructions     |       | The compatibility between medium and product material has to be checked in all applications.                  |
| Mechanical data         |       |                                                                                                               |
| Weight                  | [g]   | 75.7                                                                                                          |
| Materials               |       | stainless steel (1.4404 / 316L)                                                                               |
| Sensor connection       |       | threaded connection G 1/4                                                                                     |
| Process connection      |       | threaded connection 1/2" NPT                                                                                  |
| Remarks                 |       |                                                                                                               |
| Pack quantity           |       | 1 pcs.                                                                                                        |