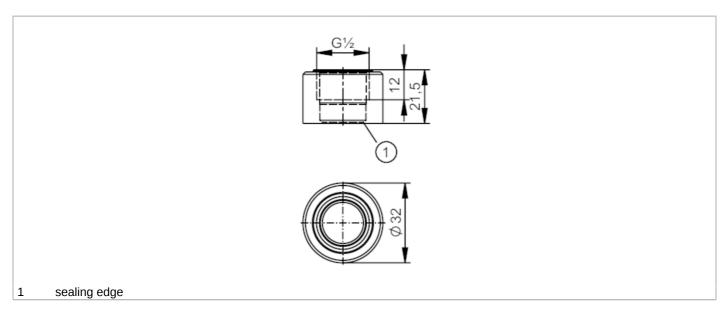

## Welding adapter for process sensors

| Application                  |       |                                                               |
|------------------------------|-------|---------------------------------------------------------------|
| Design                       |       | for pipes                                                     |
| Pressure rating              | [bar] | 160                                                           |
| Note on pressure rating      |       | for the connection sensor - adapter                           |
|                              |       | professional welding according to operating instructions      |
| Tests / approvals            |       |                                                               |
| Pressure Equipment Directive |       | A possible classification to PED depends on the               |
|                              |       | application and has to be carried out by the user / operator. |
| Safety instructions          |       | The compatibility between medium and product                  |
|                              |       | material has to be checked in all applications.               |
| Mechanical data              |       |                                                               |
| Weight                       | [g]   | 144.6                                                         |
| Materials                    |       | stainless steel (1.4435 / 316L)                               |
| Sensor connection            |       | G 1/2                                                         |
| Process connection           |       | welding adapter Ø 32 mm                                       |
| Remarks                      |       |                                                               |
| Pack quantity                |       | 1 pcs.                                                        |