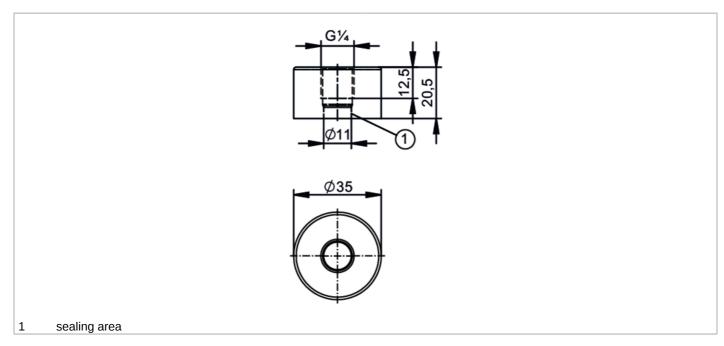

## Welding adapter for process sensors

| Application                  |       |                                                                                                               |
|------------------------------|-------|---------------------------------------------------------------------------------------------------------------|
| Pressure rating              | [bar] | 480                                                                                                           |
| Note on pressure rating      |       | for the connection sensor - adapter                                                                           |
| Tests / approvals            |       |                                                                                                               |
| Pressure Equipment Directive | •     | A possible classification to PED depends on the application and has to be carried out by the user / operator. |
| Safety instructions          |       | The compatibility between medium and product material has to be checked in all applications.                  |
| Mechanical data              |       |                                                                                                               |
| Weight                       | [g]   | 195.8                                                                                                         |
| Materials                    |       | stainless steel (1.4404 / 316L)                                                                               |
| Sensor connection            |       | G 1/4                                                                                                         |
| Process connection           |       | welding adapter Ø 35 mm                                                                                       |
| Sealing                      |       | Gasket                                                                                                        |
| Remarks                      |       |                                                                                                               |
| Pack quantity                |       | 1 pcs.                                                                                                        |