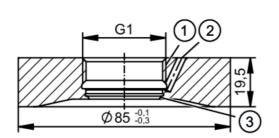

## Welding adapter for process sensors

WELDING ADAPT D85 G1 V4A 3A

G1 internal thread Aseptoflex Vario Leakage port sealing area

1 2 3

| Application                  |      |                                                                                                               |
|------------------------------|------|---------------------------------------------------------------------------------------------------------------|
| Design                       |      | with leakage port                                                                                             |
| Installation                 |      | for thin wall thicknesses                                                                                     |
| Pressure rating [k           | par] | 16                                                                                                            |
| Note on pressure rating      |      | for the connection sensor - adapter                                                                           |
| Tests / approvals            |      |                                                                                                               |
| Pressure Equipment Directive |      | A possible classification to PED depends on the application and has to be carried out by the user / operator. |
| Safety instructions          |      | The compatibility between medium and product material has to be checked in all applications.                  |
| Mechanical data              |      |                                                                                                               |
| Weight                       | [g]  | 762.6                                                                                                         |
| Materials (wetted parts)     |      | stainless steel (1.4435 / 316L) ; surface characteristics : Ra<0,4 / R                                        |
| Sensor connection            |      | G 1 internal thread Aseptoflex Vario                                                                          |
| Process connection           |      | welding adapter Ø 85 mm                                                                                       |
| Sealing                      |      | Gasket                                                                                                        |
| Аксесуари                    |      |                                                                                                               |
| Items supplied               |      | O-ring: 1 x 24 x 2, EPDM, E30054                                                                              |
| Accessories (optional)       |      | O-ring: 1 x 24 x 2, FKM, E30123                                                                               |
| Remarks                      |      |                                                                                                               |
| Pack quantity                |      | 1 pcs.                                                                                                        |