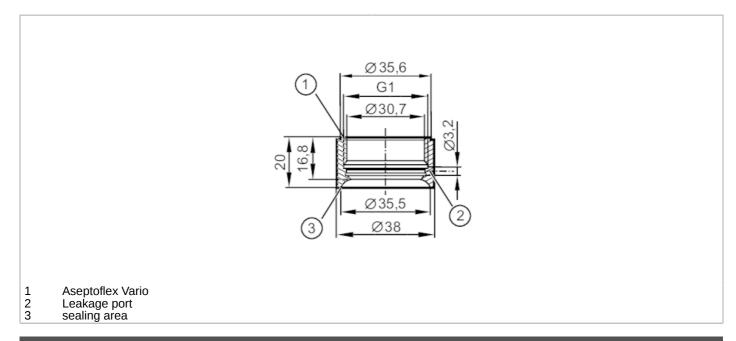

## Welding adapter for process sensors

| Application                  |       |                                                                                                               |
|------------------------------|-------|---------------------------------------------------------------------------------------------------------------|
| Design                       |       | with leakage port, для встановлення LDL20x                                                                    |
| Pressure rating              | [bar] | 50                                                                                                            |
| Note on pressure rating      |       | for the connection sensor - adapter                                                                           |
| Tests / approvals            |       |                                                                                                               |
| Pressure Equipment Directive |       | A possible classification to PED depends on the application and has to be carried out by the user / operator. |
| Safety instructions          |       | The compatibility between medium and product material has to be checked in all applications.                  |
| Mechanical data              |       |                                                                                                               |
| Weight                       | [g]   | 113.8                                                                                                         |
| Materials (wetted parts)     |       | stainless steel (316L/1.4435) ; surface characteristics : Ra<0,4 / Rz 4                                       |
| Sensor connection            |       | G 1 Aseptoflex Vario                                                                                          |
| Process connection           |       | welding adapter Ø 38 mm                                                                                       |
| Remarks                      |       |                                                                                                               |
| Pack quantity                |       | 1 pcs.                                                                                                        |