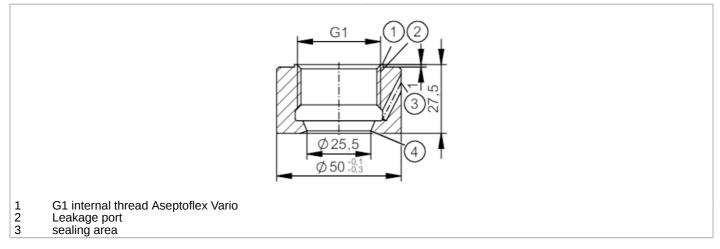

## EHEDG Certified

| Application                                       |                                                                                                               |
|---------------------------------------------------|---------------------------------------------------------------------------------------------------------------|
| Design                                            | with leakage port                                                                                             |
| Pressure rating [ba                               | 16 16                                                                                                         |
| Note on pressure rating                           | for the connection sensor - adapter                                                                           |
| Tests / approvals                                 |                                                                                                               |
| Pressure Equipment Directive                      | A possible classification to PED depends on the application and has to be carried out by the user / operator. |
| Safety instructions                               | The compatibility between medium and product material has to be checked in all applications.                  |
| Mechanical data                                   |                                                                                                               |
| Weight                                            | 312.8                                                                                                         |
| Materials                                         | stainless steel (1.4435 / 316L)                                                                               |
| Sensor connection                                 | G 1 sealing cone                                                                                              |
| Process connection                                | welding adapter Ø 50 mm                                                                                       |
| Surface characteristics Ra/Rz of the wetted parts | 0.4 / 4                                                                                                       |
| Remarks                                           |                                                                                                               |
| Pack quantity                                     | 1 pcs.                                                                                                        |