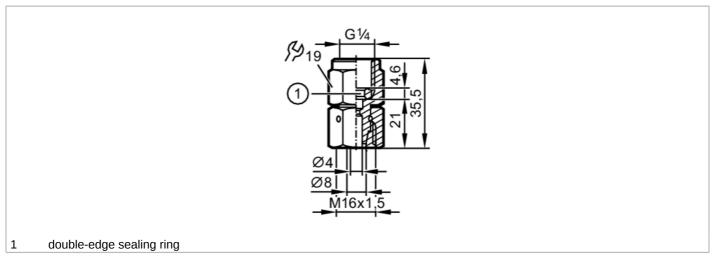

## Screw-in adapter for process sensors

| Application                  |       |                                                                                                                                                                             |
|------------------------------|-------|-----------------------------------------------------------------------------------------------------------------------------------------------------------------------------|
| Application                  |       | oil hydraulics applications; Дозволяє орієнтацію датчика                                                                                                                    |
| Installation                 |       | for pipe mounting; for mounting on an even surface; (for pipe mounting M16 x 1,5 pipe adapter required; for mounting on an even surface further screw-in adapters required) |
| Pressure rating              | [bar] | 630                                                                                                                                                                         |
| Tests / approvals            |       |                                                                                                                                                                             |
| Pressure Equipment Directive |       | A possible classification to PED depends on the application and has to be carried out by the user / operator.                                                               |
| Safety instructions          |       | The compatibility between medium and product material has to be checked in all applications.                                                                                |
| Mechanical data              |       |                                                                                                                                                                             |
| Weight                       | [g]   | 61                                                                                                                                                                          |
| Materials                    |       | steel (1.0718 / 12L13); stainless steel (1.4305 / 303); steel (1.0216); FKM; Zn-Ni coating                                                                                  |
| Sensor connection            |       | G 1/4 external thread                                                                                                                                                       |
| Process connection           |       | threaded connection M16 x 1,5 internal thread taper seal:S8                                                                                                                 |
| Sealing                      |       | double-edge sealing ring                                                                                                                                                    |
| Remarks                      |       |                                                                                                                                                                             |
| Pack quantity                |       | 1 pcs.                                                                                                                                                                      |