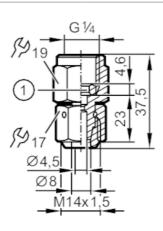

## Screw-in adapter for process sensors

ADAPT PX G1/4 I - Dichtkegel L8

1 double-edge sealing ring

| Application               |       |                                                                                                               |
|---------------------------|-------|---------------------------------------------------------------------------------------------------------------|
| Application               |       | oil hydraulics applications; Дозволяє орієнтацію датчика                                                      |
| Installation              |       | for pipe mounting; (Conduit adapter M14 x 1,5 required)                                                       |
| Pressure rating           | [bar] | 315                                                                                                           |
| Tests / approvals         |       |                                                                                                               |
| Pressure Equipment Direct | ctive | A possible classification to PED depends on the application and has to be carried out by the user / operator. |
| Safety instructions       |       | The compatibility between medium and product material has to be checked in all applications.                  |
| Mechanical data           |       |                                                                                                               |
| Weight                    | [g]   | 60                                                                                                            |
| Materials                 |       | steel (1.0718 / 12L13); stainless steel (1.4305 / 303); steel (1.0216); FKM; Zn-Ni coating                    |
| Sensor connection         |       | G 1/4 external thread                                                                                         |
| Process connection        |       | threaded connection M14 x 1,5 internal thread taper seal:L8                                                   |
| Sealing                   |       | double-edge sealing ring                                                                                      |
| Remarks                   |       |                                                                                                               |
| Pack quantity             |       | 1 pcs.                                                                                                        |