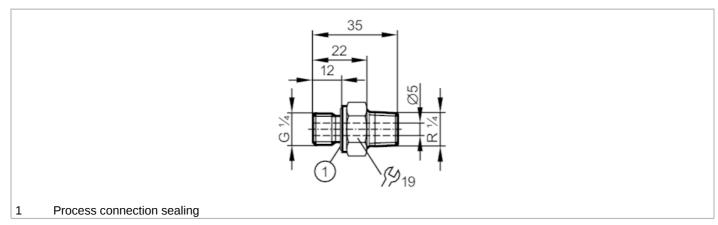

## Screw-in adapter for process sensors

ADAPT G1/4 A - R1/4

| Application                 |        |                                                                                                               |
|-----------------------------|--------|---------------------------------------------------------------------------------------------------------------|
| Application Pressure rating | [bar]  | 400                                                                                                           |
| Pressure rating             | [Dai]  | 400                                                                                                           |
| Tests / approvals           |        |                                                                                                               |
| Pressure Equipment Dire     | ective | A possible classification to PED depends on the application and has to be carried out by the user / operator. |
| Safety instructions         |        | The compatibility between medium and product material has to be checked in all applications.                  |
| Mechanical data             |        |                                                                                                               |
| Weight                      | [g]    | 43.9                                                                                                          |
| Materials                   |        | steel (1.0718 / 12L13); Process connection sealing: FKM (DIN 3869)                                            |
| Sensor connection           |        | G 1/4                                                                                                         |
| Process connection          |        | threaded connection R 1/4                                                                                     |
| Remarks                     |        |                                                                                                               |
| Pack quantity               |        | 1 pcs.                                                                                                        |