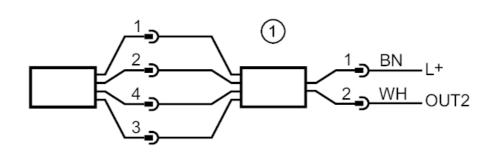

#### Connection

| 1    | 2-wire operation            |
|------|-----------------------------|
| 2    | 3-wire operation            |
| OUT2 | 420 mA                      |
|      | colours to DIN EN 60947-5-2 |