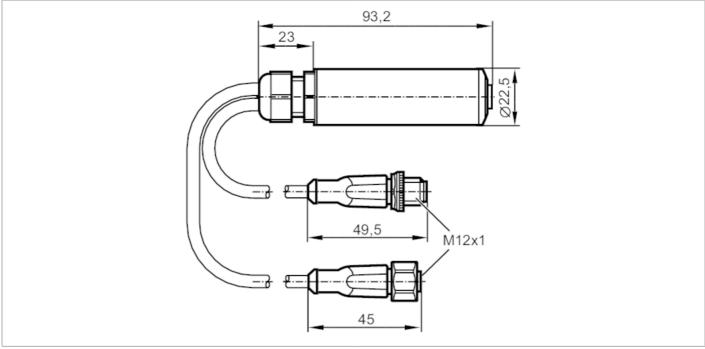

### Electrical connection

Cable: 0.9 m, PUR; Maximum cable length: 30 m; between sensor and teach button