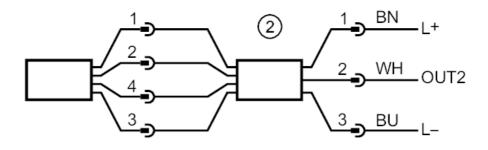

#### Connection

| 1    | 2-wire operation            |
|------|-----------------------------|
| 2    | 3-wire operation            |
| OUT2 | 420 mA                      |
|      | colours to DIN EN 60947-5-2 |