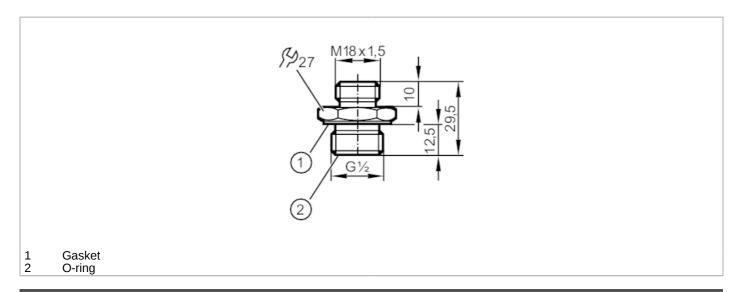

## Screw-in adapter for process sensors

| Application            |         |                                                                                                               |
|------------------------|---------|---------------------------------------------------------------------------------------------------------------|
| Application            |         | for industrial applications                                                                                   |
| Media                  |         | liquids and gases                                                                                             |
| Pressure rating        | [bar]   | 300                                                                                                           |
| Tests / approvals      |         |                                                                                                               |
| Pressure Equipment Dir | rective | A possible classification to PED depends on the application and has to be carried out by the user / operator. |
| Safety instructions    |         | The compatibility between medium and product material has to be checked in all applications.                  |
| Mechanical data        |         |                                                                                                               |
| Weight                 | [g]     | 61.5                                                                                                          |
| Materials              |         | stainless steel (1.4404 / 316L)                                                                               |
| Sensor connection      |         | M18 x 1,5 internal thread                                                                                     |
| Process connection     |         | threaded connection G 1/2                                                                                     |
| Insertion depth        | [mm]    | 21; (measuring probe SID, SFD, TN)                                                                            |
| Аксесуари              |         |                                                                                                               |
| Items supplied         |         | O-ring: 1, FKM                                                                                                |
|                        |         | O-ring: 1, EPDM                                                                                               |
|                        |         | Gasket: 1, FKM                                                                                                |
| Remarks                |         |                                                                                                               |
| Pack quantity          |         | 1 pcs.                                                                                                        |