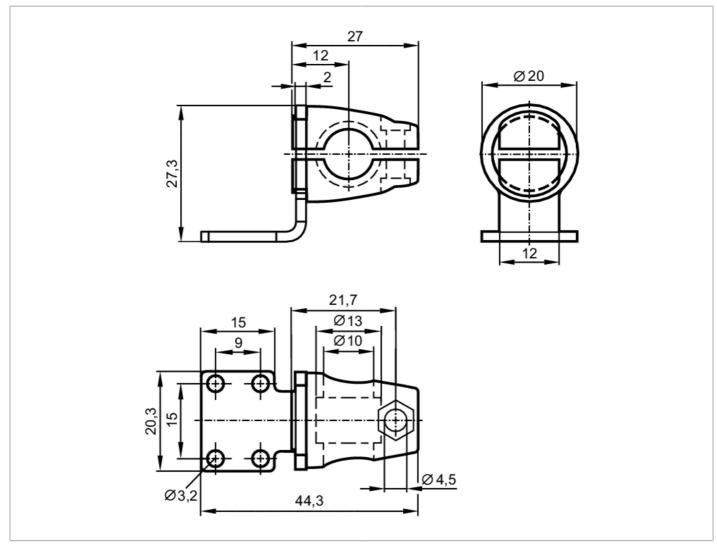

## Mounting set for position sensors

CLAMP AND BRACKET

| Application      |      |                                                                                                |
|------------------|------|------------------------------------------------------------------------------------------------|
| Design           |      | clamp mounting                                                                                 |
| Mechanical data  |      |                                                                                                |
| Weight           | [g]  | 47                                                                                             |
| Type of mounting |      | Mounting rod; (Ø 10 mm)                                                                        |
| Dimensions       | [mm] | 27.3 x 20 x 44.3                                                                               |
| Materials        |      | fixture: stainless steel; Clamp: stainless steel; screw: stainless steel; nut: stainless steel |
| Аксесуари        |      |                                                                                                |
| Items supplied   |      | head cap screw: 1 x M4 x 12                                                                    |
|                  |      | nut: M4                                                                                        |
| Remarks          |      |                                                                                                |
| Pack quantity    |      | 1 pcs.                                                                                         |