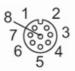

#### Connecting cable with socket

ADOAH080MSS0001H08

For 8-pole sockets the core colours are not standardised.

Please note the wiring of the sensor and the sockets (see data sheet).

#### Connection

D 1 BN
D 2 WH
D 3 BU
D 4 BK
D 5 GY
D 6 PK
D 7 VT
D 8 OG

colours to DIN EN 60947-5-2

Core colours :

BK = black BN = brown BU = blue GY = grey PK = pink OG = orange VT = lilac WH = white