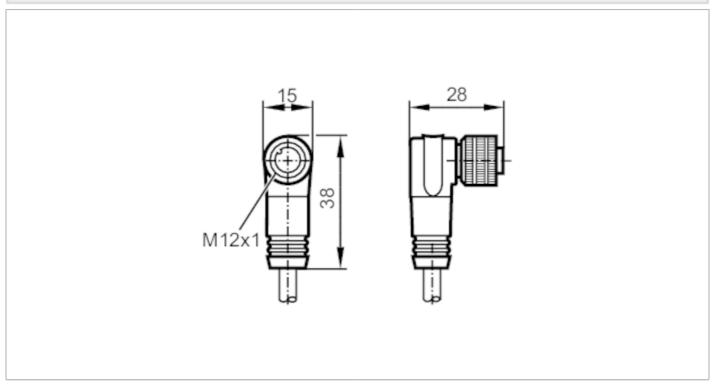

# C€ CK

| Application             |      |                                          |
|-------------------------|------|------------------------------------------|
| Special feature         |      | Free from silicone; Gold-plated contacts |
| Free from silicone      |      | yes                                      |
| Electrical data         |      |                                          |
| Operating voltage       | [V]  | < 30 AC / < 36 DC                        |
| Protection class        |      | III                                      |
| Max. current load total | [A]  | 2; (40 °C)                               |
| Operating conditions    |      |                                          |
| Ambient temperature     | [°C] | -2580                                    |
| Protection              |      | IP 67                                    |
| Mechanical data         |      |                                          |
| Weight                  | [g]  | 78.8                                     |
| Dimensions              | [mm] | 28 x 15 x 38                             |
| Materials               |      | PUR                                      |
| Moulded-body material   |      | PUR                                      |
| Material nut            |      | brass, nickel-plated                     |
| Remarks                 |      |                                          |
| Pack quantity           |      | 1 pcs.                                   |

#### Electrical connection - socket

Connector: 1 x M12, angled; coding: A; Moulded body: PUR; Locking: brass, nickel-plated; Contacts: gold-plated; Tightening torque: 0.7...0.9 Nm