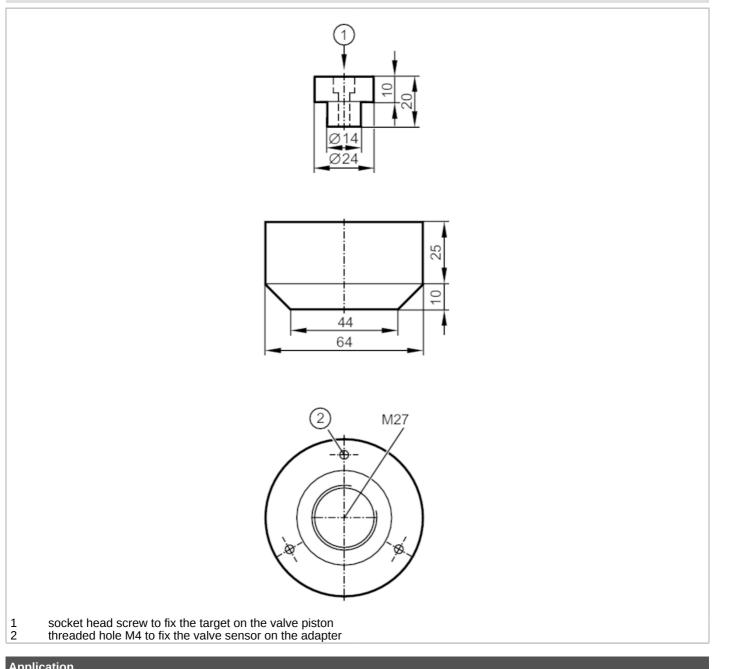

## Mounting adapter for position sensors used on rising stem valves

ADAPTER VALVIS\_07

| Application     |      |                                                                 |
|-----------------|------|-----------------------------------------------------------------|
| Design          |      | for Georg Fischer diaphragm valve Diastar with mounting kit M16 |
| Mechanical data |      |                                                                 |
| Weight          | [g]  | 150                                                             |
| Dimensions      | [mm] | Ø 64                                                            |
| Materials       |      | Adapter: POM; Target: stainless steel                           |
| Аксесуари       |      |                                                                 |
| Items supplied  |      | socket head screw: 1 x M5                                       |
| Remarks         |      |                                                                 |
| Remarks         |      | A stroke limiter from Georg Fischer is needed for assembly.     |
| Pack quantity   |      | 1 pcs.                                                          |
|                 |      |                                                                 |