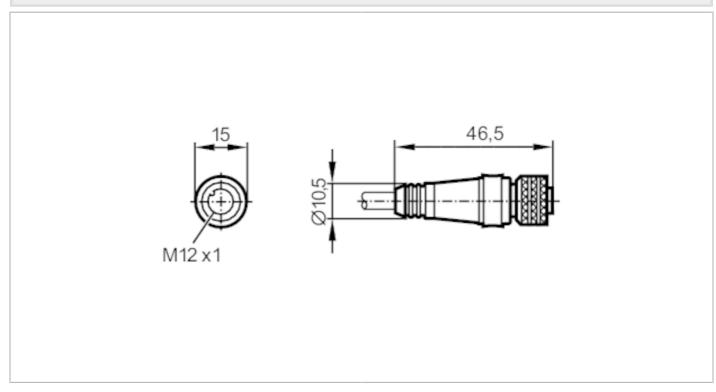

### Alternative articles: EVC561

When selecting an alternative article and accessories please note that technical data may differ!

| Application             |      |                                                                        |
|-------------------------|------|------------------------------------------------------------------------|
| Special feature         |      | Free from silicone; Halogen-free; Gold-plated contacts; Screened cable |
| Free from silicone      |      | yes                                                                    |
| Electrical data         |      |                                                                        |
| Operating voltage       | [V]  | < 30 AC / < 36 DC                                                      |
| Protection class        |      | III                                                                    |
| Max. current load total | [A]  | 4                                                                      |
| Operating conditions    |      |                                                                        |
| Ambient temperature     | [°C] | -2580                                                                  |
| Protection              |      | IP 67                                                                  |
| Mechanical data         |      |                                                                        |
| Weight                  | [g]  | 1286.4                                                                 |
| Dimensions              | [mm] | 15 x 15 x 46.5                                                         |
| Materials               |      | TPU                                                                    |
| Moulded-body material   |      | TPU                                                                    |
| Material nut            |      | brass, nickel-plated                                                   |
| Remarks                 |      |                                                                        |
| Pack quantity           |      | 1 pcs.                                                                 |

## Electrical connection - socket

Connector: 1 x M12, straight; coding: A; Moulded body: TPU; Locking: brass, nickel-plated; Contacts: gold-plated; Tightening torque: 0.5 Nm; Shielded connection cable: screen not connected