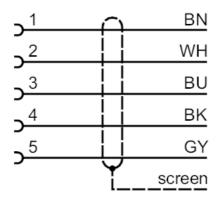

#### Connection

Core colours :

 BK =
 black

 BN =
 brown

 BU =
 blue

 GY =
 grey

 WH =
 white