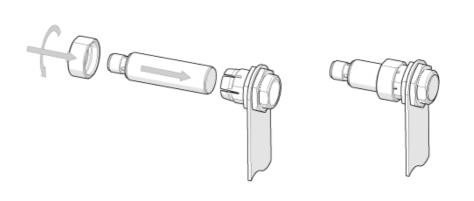

## Mounting sleeve with end stop

FIXING/M8/NT/FE/COATED/END ST

| Application              |      |                                                                           |
|--------------------------|------|---------------------------------------------------------------------------|
| Special feature          |      | anti-spatter                                                              |
| Design                   |      | with end stop                                                             |
| Mechanical data          |      |                                                                           |
| Weight                   | [g]  | 28.25                                                                     |
| Installation instruction |      | align the sensing face of the sensor to the right (see scale drawing)     |
| Dimensions               | [mm] | M12 x 1 / L = 28                                                          |
| Thread designation       |      | M12 x 1                                                                   |
| Inside diameter          | [mm] | 8                                                                         |
| Materials                |      | steel galvanised; anti-spatter; lock nuts: steel galvanised; anti-spatter |
| Tightening torque        | [Nm] | 5; (lock nuts: 10)                                                        |
| Аксесуари                |      |                                                                           |
| Items supplied           |      | Nuts: 2                                                                   |
| Remarks                  |      |                                                                           |
| Pack quantity            |      | 1 pcs.                                                                    |
| Diagrams and graphs      |      |                                                                           |
| Installation             |      |                                                                           |
|                          |      | £0~                                                                       |