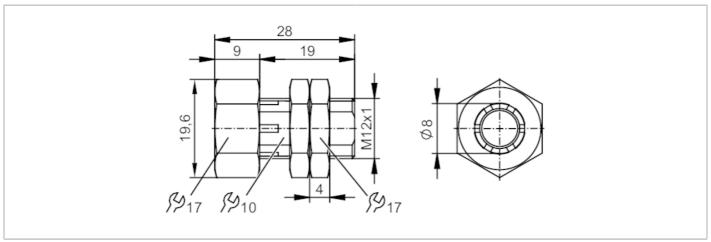

## Mounting sleeve with end stop

FIXING/M8/NT/FE/COATED/END ST

| Application              |      |                                                                           |
|--------------------------|------|---------------------------------------------------------------------------|
| Special feature          |      | anti-spatter                                                              |
| Design                   |      | with end stop                                                             |
| Mechanical data          |      |                                                                           |
| Weight                   | [g]  | 28.25                                                                     |
| Installation instruction |      | align the sensing face of the sensor to the right (see scale drawing)     |
| Dimensions               | [mm] | M12 x 1 / L = 28                                                          |
| Thread designation       |      | M12 x 1                                                                   |
| Inside diameter          | [mm] | 8                                                                         |
| Materials                |      | steel galvanised; anti-spatter; lock nuts: steel galvanised; anti-spatter |
| Tightening torque        | [Nm] | 5; (lock nuts: 10)                                                        |
| Аксесуари                |      |                                                                           |
| Items supplied           |      | Nuts: 2                                                                   |
| Remarks                  |      |                                                                           |
| Pack quantity            |      | 1 pcs.                                                                    |
| Diagrams and graphs      |      |                                                                           |
| Installation             |      |                                                                           |
|                          |      | £0~                                                                       |