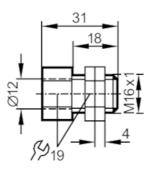

## Application

| Design                   |      | with end stop                                                         |
|--------------------------|------|-----------------------------------------------------------------------|
| Mechanical data          |      |                                                                       |
| Weight                   | [g]  | 44.5                                                                  |
| Installation instruction |      | align the sensing face of the sensor to the right (see scale drawing) |
| Dimensions               | [mm] | M16 x 1                                                               |
| Thread designation       |      | M16 x 1                                                               |
| Inside diameter          | [mm] | 12                                                                    |
| Materials                |      | brass white bronze coated; Nuts: brass white bronze coated            |
| Tightening torque        | [Nm] | 7; (lock nuts: 20)                                                    |
| Аксесуари                |      |                                                                       |
| Items supplied           |      | Nuts: 2                                                               |
| Remarks                  |      |                                                                       |
| Pack quantity            |      | 1 pcs.                                                                |