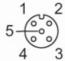

### Connection

Core colours:

 BK =
 black

 BN =
 brown

 BU =
 blue

 GY =
 grey

 WH =
 white