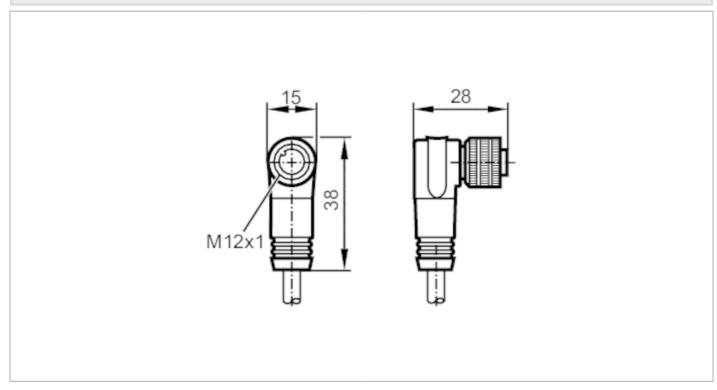

### Alternative articles: EVC547

When selecting an alternative article and accessories please note that technical data may differ!

| Application             |      |                                                          |
|-------------------------|------|----------------------------------------------------------|
| Special feature         |      | Free from silicone; Gold-plated contacts; Screened cable |
| Free from silicone      |      | yes                                                      |
|                         |      |                                                          |
| Electrical data         |      |                                                          |
| Operating voltage       | [V]  | < 30 AC / < 36 DC                                        |
| Protection class        |      | III                                                      |
| Max. current load total | [A]  | 4                                                        |
| Operating conditions    |      |                                                          |
| Ambient temperature     | [°C] | -2590                                                    |
| Protection              |      | IP 67                                                    |
| Mechanical data         |      |                                                          |
| Weight                  | [g]  | 104.4                                                    |
| Dimensions              | [mm] | 28 x 15 x 38                                             |
| Materials               |      | PUR                                                      |
| Moulded-body material   |      | PUR                                                      |
| Material nut            |      | brass, nickel-plated                                     |
| Remarks                 |      |                                                          |
| Pack quantity           |      | 1 pcs.                                                   |

## Electrical connection - socket

Connector: 1 x M12, angled; coding: A; Moulded body: PUR; Locking: brass, nickel-plated; Contacts: gold-plated; Tightening torque: 1.0...1.5 Nm; Shielded connection cable: screen connected