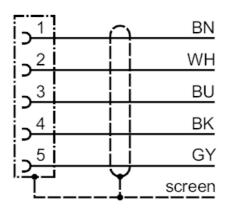

## Electrical connection

Cable: 2 m, PUR, black, Ø 5 mm, shielded;  $5 \times 0.25 \text{ mm}^2$  (14 x Ø 0.15 mm )

### Connection

Core colours:

 BK =
 black

 BN =
 brown

 BU =
 blue

 GY =
 grey

 WH =
 white