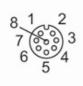

### Connecting cable with socket

ADOGH080MSS0002H08

For 8-pole sockets the core colours are not standardised. Please note the wiring of the sensor and the sockets (see data sheet).

#### Connection

| <u>_1</u>           | BN |
|---------------------|----|
| 2<br>2              | WH |
| 2 <sup>3</sup>      | BU |
| 2 <sup>4</sup>      | BK |
| 2 <u>5</u>          | GY |
| <u>6</u>            | PK |
| 27                  | VT |
| 2<br>2 <sup>8</sup> | OG |
| -                   |    |

| colours to DIN EN 60947-5-2 | Core colours : |
|-----------------------------|----------------|
| BK =                        | black          |
| BN =                        | brown          |
| BU =                        | blue           |
| GY =                        | grey           |
| PK =                        | pink           |
| OG =                        | orange         |
| VT =                        | lilac          |
| WH =                        | white          |