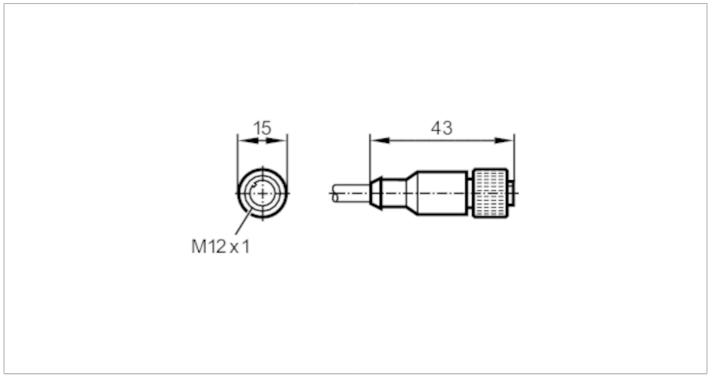

# CE CA

| Electrical data       |      |                      |  |  |
|-----------------------|------|----------------------|--|--|
| Operating voltage     | [V]  | < 30 AC / < 36 DC    |  |  |
| Operating conditions  |      |                      |  |  |
| Ambient temperature   | [°C] | -2580                |  |  |
| Protection            |      | IP 68                |  |  |
| Mechanical data       |      |                      |  |  |
| Weight                | [g]  | 135.9                |  |  |
| Dimensions            | [mm] | 15 x 15 x 43         |  |  |
| Materials             |      | PUR                  |  |  |
| Moulded-body material |      | PUR                  |  |  |
| Material nut          |      | brass, nickel-plated |  |  |
| Remarks               |      |                      |  |  |
| Pack quantity         |      | 1 pcs.               |  |  |

### Electrical connection - socket

Connector: 1 x M12, straight; coding: A; Moulded body: PUR; Locking: brass, nickel-plated; Tightening torque: 0.7...0.9 Nm