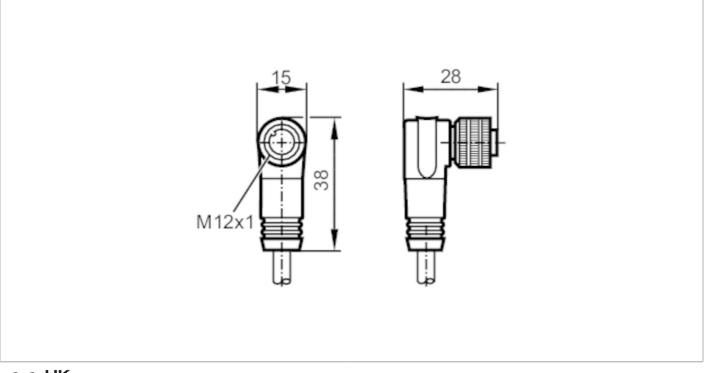

# CE CA

| Application           |      |                                                          |
|-----------------------|------|----------------------------------------------------------|
| Special feature       |      | Free from silicone; Gold-plated contacts; Screened cable |
| Free from silicone    |      | yes                                                      |
| Electrical data       |      |                                                          |
| Operating voltage     | [V]  | < 30 AC / < 36 DC                                        |
| Protection class      |      |                                                          |
| Operating conditions  |      |                                                          |
| Ambient temperature   | [°C] | -2580                                                    |
| Protection            |      | IP 67                                                    |
| Mechanical data       |      |                                                          |
| Weight                | [g]  | 682.5                                                    |
| Dimensions            | [mm] | 28 x 15 x 38                                             |
| Materials             |      | PUR                                                      |
| Moulded-body material |      | PUR                                                      |
| Material nut          |      | brass, nickel-plated                                     |
| Remarks               |      |                                                          |
| Pack quantity         |      | 1 pcs.                                                   |

### Electrical connection - socket

Connector: 1 x M12, angled; coding: A; Moulded body: PUR; Locking: brass, nickel-plated; Contacts: gold-plated; Tightening torque: 0.7...0.9 Nm; Shielded connection cable: screen connected