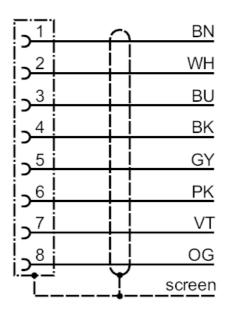

#### Connecting cable with socket

ADOAH080MSS0010C08

For 8-pole sockets the core colours are not standardised. Please note the wiring of the sensor and the sockets (see data sheet).

#### Connection

|          | colours to DIN EN 60947-5-2 |
|----------|-----------------------------|
|          | Core colours :              |
| BK =     | black                       |
| BN =     | brown                       |
| BU =     | blue                        |
| GY =     | grey                        |
| PK =     | pink                        |
| OG =     | orange                      |
| VT =     | lilac                       |
| WH =     | white                       |
| screen = | screen                      |