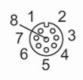

#### Connection

|          | colours to DIN EN 60947-5-2 |
|----------|-----------------------------|
|          | Core colours :              |
| BK =     | black                       |
| BN =     | brown                       |
| BU =     | blue                        |
| GY =     | grey                        |
| PK =     | pink                        |
| OG =     | orange                      |
| VT =     | lilac                       |
| WH =     | white                       |
| screen = | screen                      |