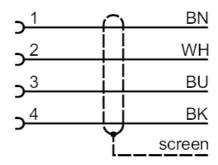

#### Connection

Core colours :

 BK =
 black

 BN =
 brown

 BU =
 blue

 WH =
 white