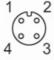

## Electrical connection - socket

Connector: 1 x M12, angled; coding: A; Moulded body: TPU; Locking: brass, nickel-plated; Contacts: gold-plated; Tightening torque: 0.7...0.9 Nm; Shielded connection cable: screen not connected