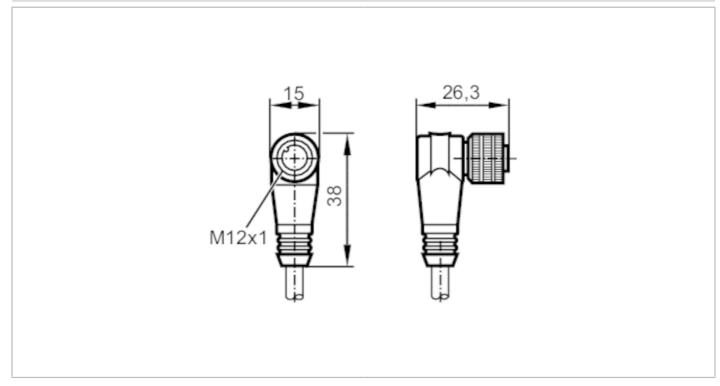

### Alternative articles: EVC529

When selecting an alternative article and accessories please note that technical data may differ!

| Application             |      |                                                                        |
|-------------------------|------|------------------------------------------------------------------------|
| Special feature         |      | Free from silicone; Halogen-free; Gold-plated contacts; Screened cable |
| Free from silicone      |      | yes                                                                    |
| Electrical data         |      |                                                                        |
|                         | ВД   | 450 AC / 450 DC                                                        |
| Operating voltage       | [V]  | < 50 AC / < 60 DC                                                      |
| Protection class        |      | III                                                                    |
| Max. current load total | [A]  | 4                                                                      |
| Operating conditions    |      |                                                                        |
| Ambient temperature     | [°C] | -2590                                                                  |
| Protection              |      | IP 67                                                                  |
| Mechanical data         |      |                                                                        |
| Weight                  | [g]  | 88.6                                                                   |
| Dimensions              | [mm] | 15 x 26.3 x 38                                                         |
| Materials               |      | TPU                                                                    |
| Moulded-body material   |      | TPU                                                                    |
| Material nut            |      | brass, nickel-plated                                                   |
| Remarks                 |      |                                                                        |
| Pack quantity           |      | 1 pcs.                                                                 |

## Electrical connection - socket

Connector: 1 x M12, angled; coding: A; Moulded body: TPU; Locking: brass, nickel-plated; Contacts: gold-plated; Tightening torque: 0.7...0.9 Nm; Shielded connection cable: screen not connected