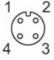

### Electrical connection - socket

Connector: 1 x M12, straight; coding: A; Moulded body: TPU; Locking: brass, nickel-plated; Contacts: gold-plated; Tightening torque: 0.7...0.9 Nm; Shielded connection cable: screen not connected