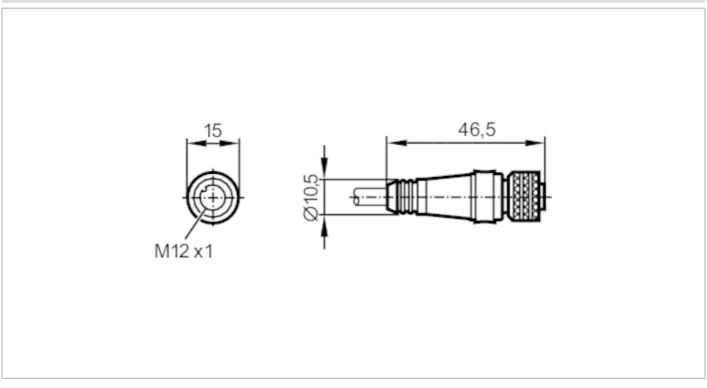

# Connecting cable with socket

ADOGH040MSS0005C04

### Electrical connection - socket

Connector: 1 x M12, straight; coding: A; Moulded body: TPU; Locking: brass, nickel-plated; Contacts: gold-plated; Tightening torque: 0.7...0.9 Nm; Shielded connection cable: screen not connected

### Alternative articles: EVC527

When selecting an alternative article and accessories please note that technical data may differ!

|      | Free from silicone; Halogen-free; Gold-plated contacts; Screened cable |
|------|------------------------------------------------------------------------|
|      | yes                                                                    |
|      |                                                                        |
| [V]  | < 50 AC / < 60 DC                                                      |
|      |                                                                        |
| [A]  | 4                                                                      |
|      |                                                                        |
| [°C] | -2590                                                                  |
|      | IP 67                                                                  |
|      |                                                                        |
| [g]  | 197.6                                                                  |
| [mm] | 15 x 15 x 46.5                                                         |
|      | TPU                                                                    |
|      | TPU                                                                    |
|      | brass, nickel-plated                                                   |
|      |                                                                        |
|      | 1 pcs.                                                                 |
|      | [V] [A] [°C] [g] [mm]                                                  |