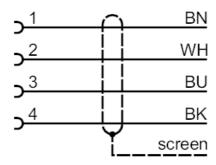

#### Connection

Core colours :

 BK =
 black

 BN =
 brown

 BU =
 blue

 WH =
 white