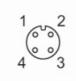

### Electrical connection - socket

Connector: 1 x M12, straight; coding: A; Moulded body: TPU; Locking: brass, nickel-plated; Contacts: gold-plated; Tightening torque: 0.7...0.9 Nm; Shielded connection cable: screen not connected

#### Connection

|      | Core colours : |
|------|----------------|
| BK = | black          |
| BN = | brown          |
| BU = | blue           |
| WH = | white          |