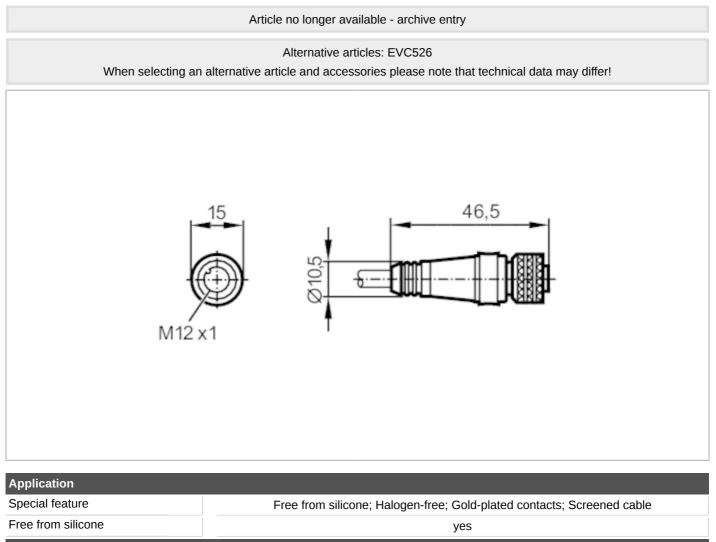

## Connecting cable with socket

ADOGH040MSS0002C04

### Electrical connection - socket

Connector: 1 x M12, straight; coding: A; Moulded body: TPU; Locking: brass, nickel-plated; Contacts: gold-plated; Tightening torque: 0.7...0.9 Nm; Shielded connection cable: screen not connected