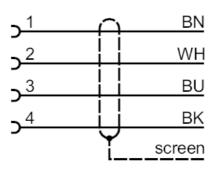

### Electrical connection - socket

Connector: 1 x M12, straight; coding: A; Moulded body: TPU; Locking: brass, nickel-plated; Contacts: gold-plated; Tightening torque: 0.7...0.9 Nm; Shielded connection cable: screen not connected

#### Connection

|      | Core colours : |
|------|----------------|
| BK = | black          |
| BN = | brown          |
| BU = | blue           |
| WH = | white          |