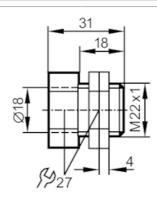

| Application              |      |                                                                       |
|--------------------------|------|-----------------------------------------------------------------------|
| Design                   |      | with end stop                                                         |
| Mechanical data          |      |                                                                       |
| Weight                   | [g]  | 61                                                                    |
| Installation instruction |      | align the sensing face of the sensor to the right (see scale drawing) |
| Dimensions               | [mm] | M22 x 1                                                               |
| Thread designation       |      | M22 x 1                                                               |
| Inside diameter          | [mm] | 18                                                                    |
| Materials                |      | steel (1.0711 / 9 S20) galvanised; Nuts: steel galvanised             |
| Аксесуари                |      |                                                                       |
| Items supplied           |      | Nuts: 2                                                               |
| Remarks                  |      |                                                                       |
| Pack quantity            |      | 1 pcs.                                                                |