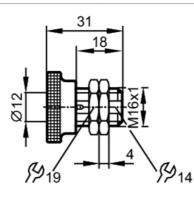

#### Application

| Design                   |      | with knurled nut, with end stop                                       |
|--------------------------|------|-----------------------------------------------------------------------|
| Mechanical data          |      |                                                                       |
| Weight                   | [g]  | 51                                                                    |
| Installation instruction |      | align the sensing face of the sensor to the right (see scale drawing) |
| Dimensions               | [mm] | M16 x 1                                                               |
| Thread designation       |      | M16 × 1                                                               |
| Inside diameter          | [mm] | 12                                                                    |
| Materials                |      | steel (1.0711 / 9 S20) galvanised; Nuts: steel galvanised             |
| Аксесуари                |      |                                                                       |
| Items supplied           |      | Nuts: 2                                                               |
| Remarks                  |      |                                                                       |
| Pack quantity            |      | 1 pcs.                                                                |