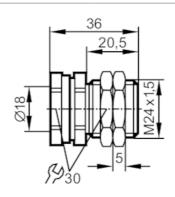

## Alternative articles: E12746

When selecting an alternative article and accessories please note that technical data may differ!

| Application              |      |                                                                       |
|--------------------------|------|-----------------------------------------------------------------------|
| Design                   |      | with end stop                                                         |
| Mechanical data          |      |                                                                       |
| Weight                   | [g]  | 96.5                                                                  |
| Installation instruction |      | align the sensing face of the sensor to the right (see scale drawing) |
| Dimensions               | [mm] | M24 x 1.5                                                             |
| Thread designation       |      | M24 x 1.5                                                             |
| Inside diameter          | [mm] | 18                                                                    |
| Materials                |      | brass white bronze coated; Nuts: brass white bronze coated            |
| Tightening torque        | [Nm] | 7; (lock nuts: 40)                                                    |
| Аксесуари                |      |                                                                       |
| Items supplied           |      | Nuts: 2                                                               |
| Remarks                  |      |                                                                       |
| Pack quantity            |      | 1 pcs.                                                                |