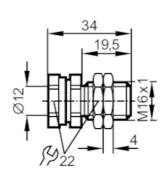

## phase-out article Discontinuation date: 03/31/2024

Alternative articles: E12744

When selecting an alternative article and accessories please note that technical data may differ!

| Application              |      |                                                                       |
|--------------------------|------|-----------------------------------------------------------------------|
| Design                   |      | with end stop                                                         |
| Mechanical data          |      |                                                                       |
| Weight                   | [g]  | 49.7                                                                  |
| Installation instruction |      | align the sensing face of the sensor to the right (see scale drawing) |
| Dimensions               | [mm] | M16 x 1                                                               |
| Thread designation       |      | M16 x 1                                                               |
| Inside diameter          | [mm] | 12                                                                    |
| Materials                |      | brass white bronze coated; Nuts: brass white bronze coated            |
| Tightening torque        | [Nm] | 7; (lock nuts: 20)                                                    |
| Аксесуари                |      |                                                                       |
| Items supplied           |      | Nuts: 2                                                               |
| Remarks                  |      |                                                                       |
| Pack quantity            |      | 1 pcs.                                                                |