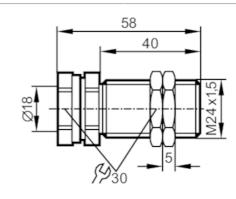

## phase-out article Discontinuation date: 09/30/2024

Alternative articles: E12746

When selecting an alternative article and accessories please note that technical data may differ!

| Application              |      |                                                                       |
|--------------------------|------|-----------------------------------------------------------------------|
| Design                   |      | with end stop                                                         |
| Mechanical data          |      |                                                                       |
| Weight                   | [g]  | 130.2                                                                 |
| Installation instruction |      | align the sensing face of the sensor to the right (see scale drawing) |
| Dimensions               | [mm] | M24 x 1.5 / L = 58                                                    |
| Thread designation       |      | M24 x 1.5                                                             |
| Inside diameter          | [mm] | 18                                                                    |
| Materials                |      | brass white bronze coated; Nuts: brass white bronze coated            |
| Tightening torque        | [Nm] | 7; (lock nuts: 40)                                                    |
| Аксесуари                |      |                                                                       |
| Items supplied           |      | Nuts: 2                                                               |
| Remarks                  |      |                                                                       |
| Pack quantity            |      | 1 pcs.                                                                |