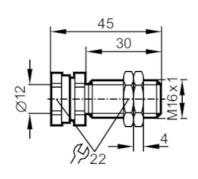

## phase-out article Discontinuation date: 09/30/2024

Alternative articles: E12744

When selecting an alternative article and accessories please note that technical data may differ!

| Application              |      |                                                                       |
|--------------------------|------|-----------------------------------------------------------------------|
| Design                   |      | with end stop                                                         |
| Mechanical data          |      |                                                                       |
| Weight                   | [g]  | 55.1                                                                  |
| Installation instruction |      | align the sensing face of the sensor to the right (see scale drawing) |
| Dimensions               | [mm] | $M16 \times 1 / L = 45$                                               |
| Thread designation       |      | M16 x 1                                                               |
| Inside diameter          | [mm] | 12                                                                    |
| Materials                |      | brass white bronze coated; Nuts: brass white bronze coated            |
| Tightening torque        | [Nm] | 7; (lock nuts: 20)                                                    |
| Аксесуари                |      |                                                                       |
| Items supplied           |      | Nuts: 2                                                               |
| Remarks                  |      |                                                                       |
| Pack quantity            |      | 1 pcs.                                                                |