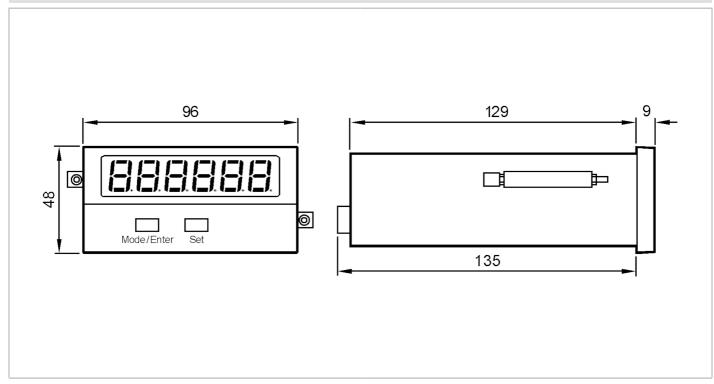

## Multifunction display for monitoring revolution, speed and time

DISPLAY/FX360

Materials

Displays / operating elements

Display

T-segment LED display, orange 6-digit 15 mm

Electrical connection

screw terminals, DC: 10 x ...1.5 mm²

screw terminals, AC: 4 x ...2.5 mm²

Connection

Output

Displays / operating elements

To segment LED display, orange 6-digit 15 mm

Some terminals, AC: 4 x ...2.5 mm²

Connection

Output