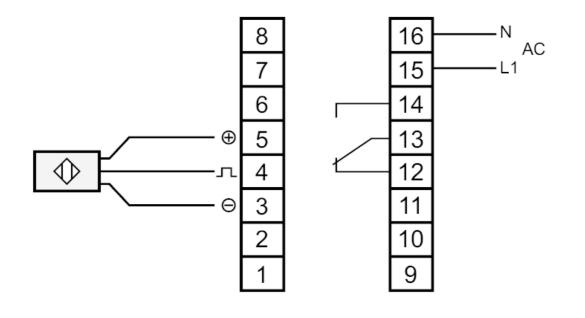

## DN0012

#### Switching amplifier

N600/110VAC/0,1A

| Mechanical data               |     |                               |                |  |  |  |
|-------------------------------|-----|-------------------------------|----------------|--|--|--|
| Weight                        | [9] | 430.4                         |                |  |  |  |
| Housing                       |     | housing for DIN rail mounting |                |  |  |  |
| Materials                     |     | plastics                      |                |  |  |  |
| Displays / operating elements |     |                               |                |  |  |  |
| Display                       |     | switching status              | LED, red       |  |  |  |
|                               |     | operation                     | 1 x LED, green |  |  |  |
| Electrical connection         |     |                               |                |  |  |  |
| terminals:4 mm <sup>2</sup>   |     |                               |                |  |  |  |
|                               |     |                               |                |  |  |  |

Connection